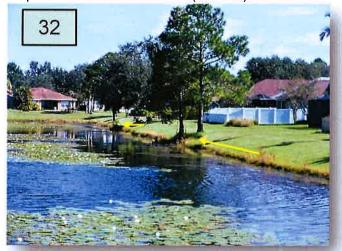

32. Pond #2 by Monarch pool has a 2 ft. by 2 ft buffer but are missing weedating around trees. This is also the case at a few other ponds. Please correct. (Pic. 32)

- 33. Just noting we want to decrease the sides of the bed at Bristol park to an even 6 to 7 feet across when you mulch.
- 34. There are a couple broken branches on the Magnolia tree on Wiltshire Park Pl. roundabout that need removal.
- 35. Remove large weeds growing on the fence line on the North ROW of Devonbridge Garden Way just East of CGA.
- 36. Cut bubbler that needs to be capped or repaired on the corner of Somerset Garden Way and Covington Stone Ave. (Pic. 36)