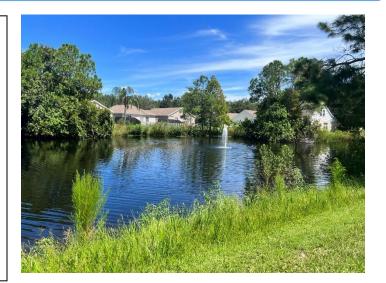

#### **Comments:**

Algae blooms and underwater weeds were present and treated this maintenance event.

Native species of vegetation are doing well.

#### **Lake/Pond Recommendations and Summary**

The date the inspection/maintenance event took place was September  $6^{th}$ , 2023, during this event we focused on the ponds that had torpedo grass, shoreline vegetation, underwater weeds and algae blooms throughout the community.