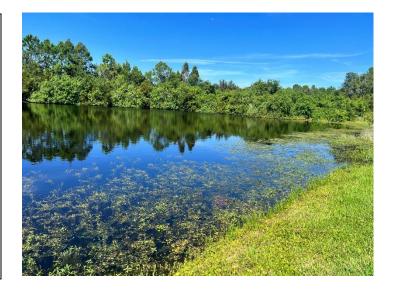

#### **Comments:**

Algae blooms and underwater weeds were present and treated this maintenance event.

Native species of vegetation are doing well.

#### **Lake/Pond Recommendations and Summary**

The date the inspection/maintenance event took place was September  $6^{th}$ , 2023, during this event we focused on the ponds that had torpedo grass, shoreline vegetation, underwater weeds and algae blooms throughout the community.