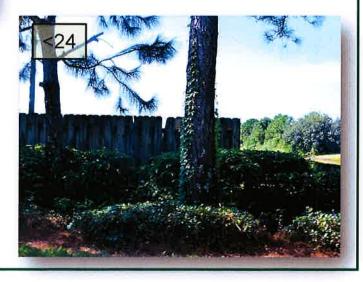

- 22. Remove a dead Croton on the backside of the median entrance island on Cromwell Gardens Dr.
- 23. Remove vine growing up a Pine tree on the South ROW by pond 31 on Covington Stone Ave.
- 24. Remove vines growing up the Pine trees at the lift station on Covington Stone Ave. (Pic. 24>)
- 25. Remove sucker growth on Crepe Myrtles on West median on Covington Stone Ave.