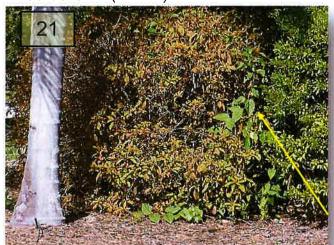

#### CSA, Cambridge, Guilford, Cromwell

- 17. Pond on the Southside of Covington Stone Ave. needs to have the banks trimmed to comply with the 2 ft. wide and 2 ft. tall buffer that is overgrown near Carrington Sky Dr.
- 18. Dead limb hanging in tree on Covington Stone Ave. across the street from Carrington Sky Dr.
- 19. Dead hanging palm fronds at the entrance side of Guilford that need to be removed.
- 20. Replace a declining, possibly dead, Firebush at the entrance median of Guilford.
- 21. Remove a vine growing in shrubs and one up a Pine tree on the North ROW of Covington Stone Ave. between Guilford and Cromwell Gardens Dr. (Pic. 21)