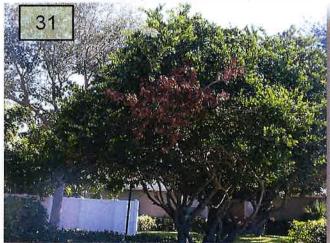

#### CSA, Cambridge, Guilford, Cromwell

- 28. Prune dead and fruiting structures out of the Pygmy Date Palms at the Covington Gardens Dr. and Covington Stone Ave. intersection on the Eastside.
- 29. Weeds in the Shell Ginger bed under the Covington Park sign.
- 30. Schedule a pruning event for the shrubs growing through the aluminum fence at Monarch pool.
- 31. Remove dead out of the Ligustrum Trees on the median of Brighton Park Dr. (Pic. 31)