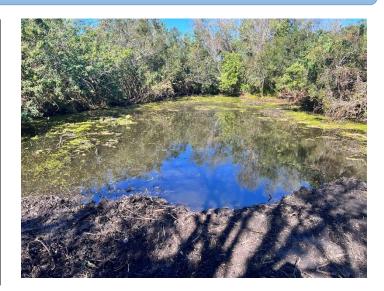

#### CSA, Cambridge, Guilford, Cromwell

- 17. Pond on the Southside of Covington Stone Ave. needs to have the banks trimmed to comply with the 2 ft. wide and 2 ft. tall buffer that is overgrown near Carrington Sky Dr.
- 18. Dead limb hanging in tree on Covington Stone Ave. across the street from Carrington Sky Dr.
- 19. Dead hanging palm fronds at the entrance side of Guilford that need to be removed.
- 20. Replace a declining, possibly dead, Firebush at the entrance median of Guilford.
- 21. Remove a vine growing in shrubs and one up a Pine tree on the North ROW of Covington Stone Ave. between Guilford and Cromwell Gardens Dr. (Pic. 21)