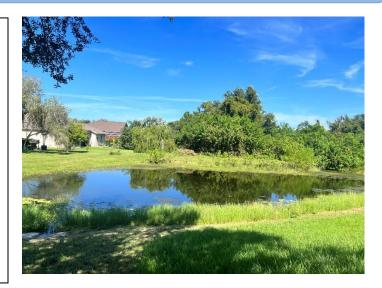

#### Main Entrance, CGD, Regents & Surrey

- Schedule a pruning event for the Bougainvillea runners at the front median island of Surrey Pines Dr. and Covington Gardens Dr. intersection.
- 2. Need to maintain the West side of pond
  11 and ensure the pond buffer is
  approximately 2 feet wide and 2 feet tall.
  It is currently approximately 4 feet tall and
  5 feet wide.
- Sucker growth to be removed on the Crepe Myrtle trees at the median island of Surrey Pines Dr. and Covington Gardens Dr.
- 4. Remove the dead flowering structures out of the Bird of Paradise at the Surrey entrance median. (Pic. 4)

12. Prune Sable Palm on the Southwest corner of Covington Gardens Dr. just South of Surrey

- 13. Sucker growth on the Crepe Myrtles need to be removed by the guard rail between Surrey and amenity center on Covington Gardens Dr.
- 14. Remove Air Potato vine growing up the tree behind the entrance pillar of Regent Village Way.
- 15. There is hanging palm frond that was nicked during pruning that needs to be removed on median island on Covington Stone Ave. just West of Covington Gardens Dr.
- 16. Maintain the buffer around pond 27 in Cambridge Park to the 2 ft. by 2 ft. standard.