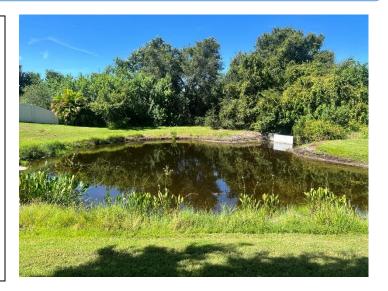

#### CSA, Cambridge, Guilford, Cromwell

- 28. Prune dead and fruiting structures out of the Pygmy Date Palms at the Covington Gardens Dr. and Covington Stone Ave. intersection on the Eastside.
- 29. Weeds in the Shell Ginger bed under the Covington Park sign.
- 30. Schedule a pruning event for the shrubs growing through the aluminum fence at Monarch pool.
- 31. Remove dead out of the Ligustrum Trees on the median of Brighton Park Dr. (Pic. 31)

32. Pond #2 by Monarch pool has a 2 ft. by 2 ft buffer but are missing weedating around trees. This is also the case at a few other ponds. Please correct. (Pic. 32)

- 33. Just noting we want to decrease the sides of the bed at Bristol park to an even 6 to 7 feet across when you mulch.
- 34. There are a couple broken branches on the Magnolia tree on Wiltshire Park Pl. roundabout that need removal.
- 35. Remove large weeds growing on the fence line on the North ROW of Devonbridge Garden Way just East of CGA.
- 36. Cut bubbler that needs to be capped or repaired on the corner of Somerset Garden Way and Covington Stone Ave. (Pic. 36)