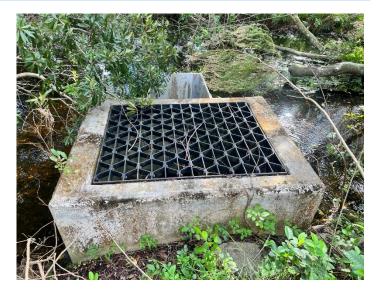

maintenance event.

Algae blooms and underwater weeds were present and treated this maintenance event.



#### **Comments:**

Algae blooms and underwater weeds were present and treated this maintenance event.



#### Pond: 16

#### **Comments:**

Shoreline vegetation was present and treated this maintenance event.

Algae blooms and underwater weeds were present and treated this maintenance event.



#### **Comments:**

Torpedo grass, Algae blooms and underwater weeds were present and treated this maintenance event.



#### Pond: 19

#### **Comments:**

Patches of Torpedo grass or Shoreline vegetation was found in this site.



#### **Comments:**

Torpedo grass was present and treated this maintenance event.



#### Pond: 21

#### **Comments:**

Control structure in the conservation site



#### **Comments:**

Algae blooms and underwater weeds were present and treated this maintenance event.

Patches of grass and breaking off the littoral shelf and floating, these patches were treated this maintenance event.



#### Pond: 23

#### **Comments:**

Algae blooms were present and treated this maintenance event.

Water level is very low due to recent environmental conditions.



#### **Comments:**

Torpedo grass and underwater weeds were present and treated this maintenance event.

Native vegetation is doing well.



#### Pond: 25

#### **Comments:**

Little to no algae blooms torpedo grass or shoreline vegetation was present this maintenance event.



#### **Comments:**

Little to no algae blooms or shoreline vegetation was present this maintenance event.



#### Pond: 27

####