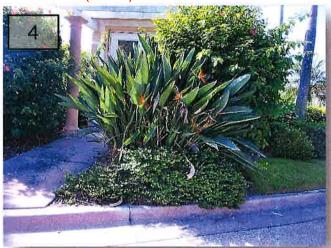

#### Main Entrance, CGD, Regents & Surrey

- Schedule a pruning event for the Bougainvillea runners at the front median island of Surrey Pines Dr. and Covington Gardens Dr. intersection.
- 2. Need to maintain the West side of pond
  11 and ensure the pond buffer is
  approximately 2 feet wide and 2 feet tall.
  It is currently approximately 4 feet tall and
  5 feet wide.
- Sucker growth to be removed on the Crepe Myrtle trees at the median island of Surrey Pines Dr. and Covington Gardens Dr.
- 4. Remove the dead flowering structures out of the Bird of Paradise at the Surrey entrance median. (Pic. 4)