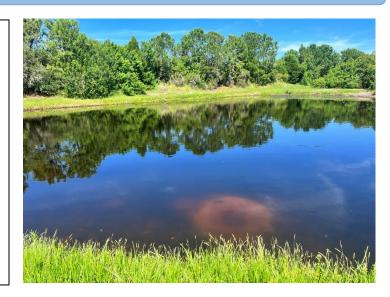

- 22. Remove a dead Croton on the backside of the median entrance island on Cromwell Gardens Dr.
- 23. Remove vine growing up a Pine tree on the South ROW by pond 31 on Covington Stone Ave.
- 24. Remove vines growing up the Pine trees at the lift station on Covington Stone Ave. (Pic. 24>)
- 25. Remove sucker growth on Crepe Myrtles on West median on Covington Stone Ave.