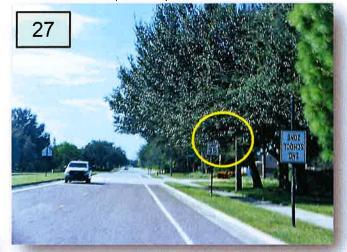

- 26. Remove palm frond overhanging the sidewalk on the exit side of Carrington Sky Dr.
- 27. Raise the Oak canopy starting to block the speed limit sign on Covington Gardens Dr. between Covington Stone Ave. and Oxford Garden Cir. (Pic. 27)