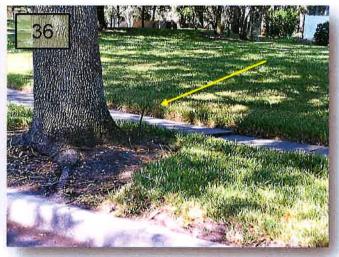

32. Pond #2 by Monarch pool has a 2 ft. by 2 ft buffer but are missing weedating around trees. This is also the case at a few other ponds. Please correct. (Pic. 32)

- 33. Just noting we want to decrease the sides of the bed at Bristol park to an even 6 to 7 feet across when you mulch.
- 34. There are a couple broken branches on the Magnolia tree on Wiltshire Park Pl. roundabout that need removal.
- 35. Remove large weeds growing on the fence line on the North ROW of Devonbridge Garden Way just East of CGA.
- 36. Cut bubbler that needs to be capped or repaired on the corner of Somerset Garden Way and Covington Stone Ave. (Pic. 36)