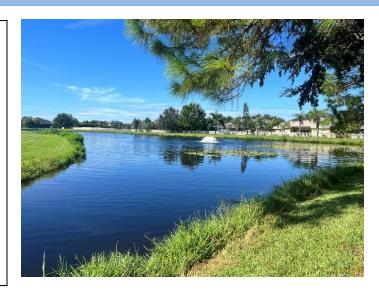

#### **Comments:**

Algae blooms and underwater weeds were present and treated this maintenance event.

Native species of vegetation are doing well.

#### **Lake/Pond Recommendations and Summary**

The date the inspection/maintenance event took place was September  $6^{th}$ , 2023, during this event we focused on the ponds that had torpedo grass, shoreline vegetation, underwater weeds and algae blooms throughout the community.