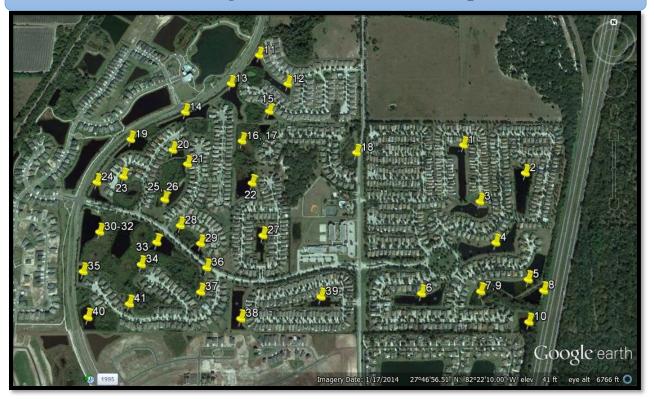

#### **Covington Park Stormwater Map**

#### **Lake/Pond Recommendations and Summary**

The date the inspection/maintenance event took place was September  $6^{th}$ , 2023, during this event we focused on the ponds that had torpedo grass, shoreline vegetation, underwater weeds and algae blooms throughout the community.

Recent rain events have flushed nutrients and other build up that has been dormant in the stormwater system. This addition of extra nutrients can cause algae blooms and other unwanted vegetation growth.

Ponds that are experiencing more growth than others are ponds 14, 19, 23, 40 and 41. We will return within 14 days with a follow up inspection and retreatment if necessary. Shoreline vegetation was present in a few sites and treated, any new growth this month was treated with herbicide.

We will continue to monitor and treat for torpedo grass and other nuisance species of vegetation along the shoreline and near the drain/control elevation structures. We will continue to promote the growth of native vegetation throughout the community. We will return after 14 days for another inspection and retreatment is necessary.