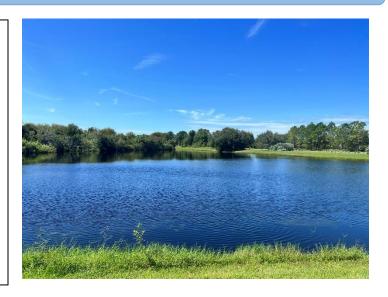

#### Main Entrance, CGD, Regents & Surrey

- Schedule a pruning event for the Bougainvillea runners at the front median island of Surrey Pines Dr. and Covington Gardens Dr. intersection.
- 2. Need to maintain the West side of pond
  11 and ensure the pond buffer is
  approximately 2 feet wide and 2 feet tall.
  It is currently approximately 4 feet tall and
  5 feet wide.
- Sucker growth to be removed on the Crepe Myrtle trees at the median island of Surrey Pines Dr. and Covington Gardens Dr.
- 4. Remove the dead flowering structures out of the Bird of Paradise at the Surrey entrance median. (Pic. 4)